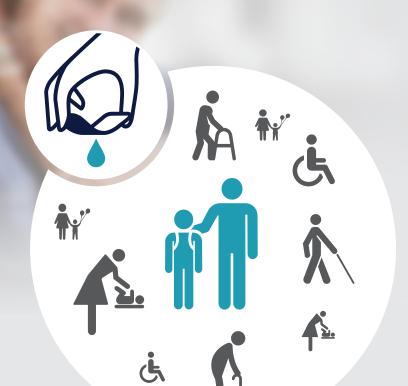

# EASYSNAP HAS A UNIVERSAL DESIGN

Elderly, children and disabled people can now dispense liquid and semi-liquid products in a very easy way by folding an Easysnap in half and squeezing it.

According to the principles of Universal Design, Easysnap packaging is accessible to everyone regardless of age, ability, condition or circumstances. Thanks to its unique one hand opening technology, Easysnap opens and dispenses product with low physical effort and no difficulties.

### ACCESSIBLE TO EVERYONE EVERYWHERE

#### **CHOOSE EASYSNAP FOR AN EASIER LIFE**

Flexible in use, approachable efficiently and comfortably from people with diverse abilities, Easysnap is a smart solution appealing to all users and marketable to a vast public, especially for pharmaceutical or medical device products.