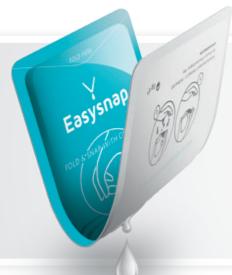

# EASYSNAP IS USER-FRIENDLY

Easysnap has an ergonomic design: it can be opened with one hand instead of two; it is perceptible and recognizable even in low light condition.

# EASYSNAP SIMPLIFIES THE OPENING OF PACKS