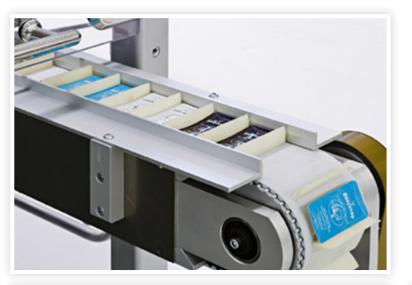

- Patented 6 lane variable micrometric pre-set cut group.
- Heat transfer printing system for full size pouch print.
- Whole machine operations driven by 7 multiple Bosch brushless motors
- Various change sets available for up to 30 ml fill.

High speed performance: up to 240 sachets/min.