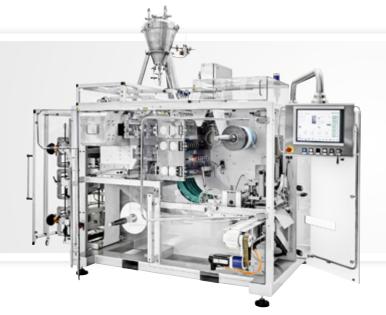

# STAR

P L U S

#### MACHINE GROUPS

- New product bucket out-feed conveyor compatible with any secondary automation (cartoning blistering weighing machine).
- New open-source software compatible with ERP software (SAP, AS400, Oracle, Diapason, etc...).
- New machine protection structure.

- Solid innovative anti-vibration frame structure.
- All product contact parts in stainless steel AISI 316 certified for food/cosmetic/medical device applications.
- Modem for PLC tele-assistance.
- Filling/Dosing unit for up to 3% accuracy.

- Patented 6 lane variable micrometric pre-set cut group.
- Heat transfer printing system for full size pouch print.
- Whole machine operations driven by 7 multiple Bosch brushless motors
- Various change sets available for up to 30 ml fill.

High speed performance: up to 240 sachets/min.

#### MACHINE FEATURES

- ✓ The only one hand opening/ dispensing worldwide patented pouch machine.
- ✓ High speed performance: up to 240 sachets/min.
- √ 45 min. time for a complete change set operation.
- ✓ Top and bottom film automatically driven towards cutting/filling/ printing and towards final pouch die-cutting in only 3 meter machine footprint.
- ✓ Machine can print full size bottom side pouch through its heat transfer printing unit.
- ✓ Any laminated film can be handled for proper product shelf-life.
- ✓ One operator can supervise up to 2 machines.
- Very low maintenance cost because of very few mechanical non-standard parts.