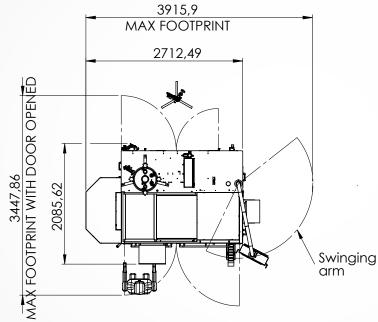

#### MACHINE FEATURES

- ✓ The only one hand opening/ dispensing worldwide patented pouch machine.
- ✓ High speed performance: up to 240 sachets/min.
- √ 45 min. time for a complete change set operation.
- ✓ Top and bottom film automatically driven towards cutting/filling/ printing and towards final pouch die-cutting in only 3 meter machine footprint.
- ✓ Machine can print full size bottom side pouch through its heat transfer printing unit.
- ✓ Any laminated film can be handled for proper product shelf-life.
- ✓ One operator can supervise up to 2 machines.
- Very low maintenance cost because of very few mechanical non-standard parts.

#### TECHNICAL DATA SHEET

| Easysnap machine model:                | STAR Plus                                                                                                                                                                                                 |
|----------------------------------------|-----------------------------------------------------------------------------------------------------------------------------------------------------------------------------------------------------------|
| Production capacity:                   | Up to 240 sachets/minute (on 6 lanes)                                                                                                                                                                     |
| Installed power:                       | 28 kWh (peak)                                                                                                                                                                                             |
| Air consumption:                       | 600 NI/min                                                                                                                                                                                                |
| Changeover size time:                  | 45 minutes                                                                                                                                                                                                |
| Machine weight:                        | 2.800 kg                                                                                                                                                                                                  |
| Max film reels dimensions and weights: | Rigid film on left reel diam.700mm. (max 100kg) Flexible film on right reel diam. 400mm. (max 100kg)                                                                                                      |
| Machine color:                         | RAL 9007 other RAL colors upon request                                                                                                                                                                    |
| Electricals:                           | 400 V - 3 phase + N + Ground - 50 Hz / IP55                                                                                                                                                               |
| HMI:                                   | B&R 15" touch screen                                                                                                                                                                                      |
| Patent Numbers:                        | WO 2008/038074 - PCT IB2007001285; WO 2009/040629 - PCT IB20080002474; EP2076451B1; EP 2205505B; EP2628691B1; BO 2012A0000080; TO2014A000007; BO2014A000249; BO2014A000230; BO2014A000231; BO2014A000232. |