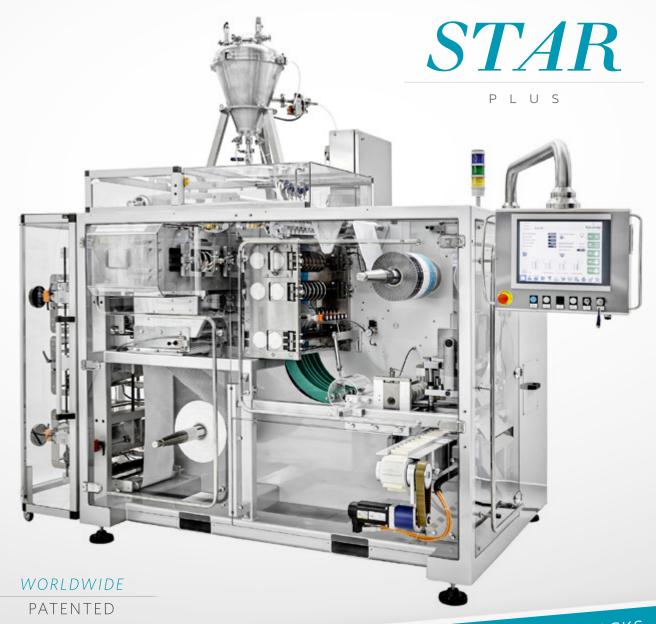

# STAR

P L U S

#### MACHINE GROUPS

- New product bucket out-feed conveyor compatible with any secondary automation (cartoning blistering weighing machine).
- New open-source software compatible with ERP software (SAP, AS400, Oracle, Diapason, etc...).
- New machine protection structure.

- Solid innovative anti-vibration frame structure.
- All product contact parts in stainless steel AISI 316 certified for food/cosmetic/medical device applications.
- Modem for PLC tele-assistance.
- Filling/Dosing unit for up to 3% accuracy.

- Patented 6 lane variable micrometric pre-set cut group.
- Heat transfer printing system for full size pouch print.
- Whole machine operations driven by 7 multiple Bosch brushless motors
- Various change sets available for up to 30 ml fill.

High speed performance: up to 240 sachets/min.

#### MACHINE FEATURES

- ✓ The only one hand opening/ dispensing worldwide patented pouch machine.
- ✓ High speed performance: up to 240 sachets/min.
- √ 45 min. time for a complete change set operation.
- ✓ Top and bottom film automatically driven towards cutting/filling/ printing and towards final pouch die-cutting in only 3 meter machine footprint.
- ✓ Machine can print full size bottom side pouch through its heat transfer printing unit.
- ✓ Any laminated film can be handled for proper product shelf-life.
- ✓ One operator can supervise up to 2 machines.
- Very low maintenance cost because of very few mechanical non-standard parts.