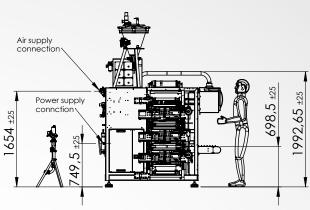

#### TECHNICAL DATA SHEET

| Easysnap machine model:                | STAR Plus                                                                                                                                                                                                 |
|----------------------------------------|-----------------------------------------------------------------------------------------------------------------------------------------------------------------------------------------------------------|
| Production capacity:                   | Up to 240 sachets/minute (on 6 lanes)                                                                                                                                                                     |
| Installed power:                       | 28 kWh (peak)                                                                                                                                                                                             |
| Air consumption:                       | 600 NI/min                                                                                                                                                                                                |
| Changeover size time:                  | 45 minutes                                                                                                                                                                                                |
| Machine weight:                        | 2.800 kg                                                                                                                                                                                                  |
| Max film reels dimensions and weights: | Rigid film on left reel diam.700mm. (max 100kg) Flexible film on right reel diam. 400mm. (max 100kg)                                                                                                      |
| Machine color:                         | RAL 9007 other RAL colors upon request                                                                                                                                                                    |
| Electricals:                           | 400 V - 3 phase + N + Ground - 50 Hz / IP55                                                                                                                                                               |
| HMI:                                   | B&R 15" touch screen                                                                                                                                                                                      |
| Patent Numbers:                        | WO 2008/038074 - PCT IB2007001285; WO 2009/040629 - PCT IB20080002474; EP2076451B1; EP 2205505B; EP2628691B1; BO 2012A0000080; TO2014A000007; BO2014A000249; BO2014A000230; BO2014A000231; BO2014A000232. |