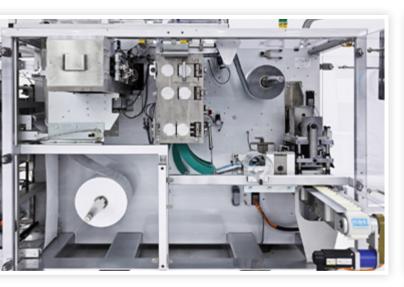

#### MACHINE GROUPS

- New product bucket out-feed conveyor compatible with any secondary automation (cartoning blistering weighing machine).
- New open-source software compatible with ERP software (SAP, AS400, Oracle, Diapason, etc...).
- New machine protection structure.

- Solid innovative anti-vibration frame structure.
- All product contact parts in stainless steel AISI 316 certified for food/cosmetic/medical device applications.
- Modem for PLC tele-assistance.
- Filling/Dosing unit for up to 3% accuracy.

- Patented 6 lane variable micrometric pre-set cut group.
- Heat transfer printing system for full size pouch print.
- Whole machine operations driven by 7 multiple Bosch brushless motors
- Various change sets available for up to 30 ml fill.

High speed performance: up to 240 sachets/min.

#### MACHINE FEATURES

- ✓ The only one hand opening/ dispensing worldwide patented pouch machine.
- ✓ High speed performance: up to 240 sachets/min.
- √ 45 min. time for a complete change set operation.
- ✓ Top and bottom film automatically driven towards cutting/filling/ printing and towards final pouch die-cutting in only 3 meter machine footprint.
- ✓ Machine can print full size bottom side pouch through its heat transfer printing unit.
- ✓ Any laminated film can be handled for proper product shelf-life.
- ✓ One operator can supervise up to 2 machines.
- Very low maintenance cost because of very few mechanical non-standard parts.