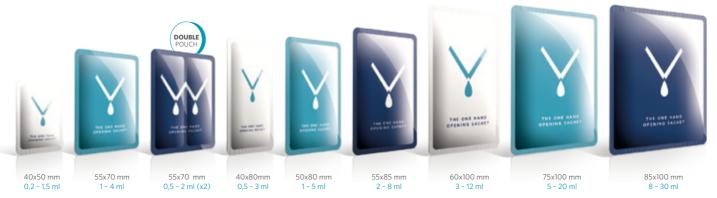

✓ Innovative packaging design for new marketing strategies
- ✓ No product contamination since it cannot be re-closed or re-used like a bottle or tube.
- ✓ Complies with latest European regulations with obliges one time use not refillable container to be used.
- High resolution printing surface available (front and back) of pouch.
- Material costs equal to the 4-side seal tear top sachet, therefore very competitive.

- ✓ Very low transportation costs due to the compact/flat volume.
- ✓ Can be filled with any liquid or semi-liquidi products
- ✓ If an Easysnap pouch is placed near any conventional container, it has 95% chance of being selected by the consumer.
- ✓ Worldwide patented pouch. No counterfeiting possibility if brand products are in an "Easysnap".

#### STANDARD SIZE AND VOLUMES





# STAR

P L U S

#### MACHINE GROUPS

- New product bucket out-feed conveyor compatible with any secondary automation (cartoning blistering weighing machine).
- New open-source software compatible with ERP software (SAP, AS400, Oracle, Diapason, etc...).
- New machine protection structure.

- Solid innovative anti-vibration frame structure.
- All product contact parts in stainless steel AISI 316 certified for food/cosmetic/medical device applications.
- Modem for PLC tele-assistance.
- Filling/Dosing unit for up to 3% accuracy.

- Patented 6 lane variable micrometric pre-set cut group.
- Heat transfer printing system for full size pouch print.
- Whole machine operations driven by 7 multiple Bosch brushless motors
- Various change sets available for up to 30 ml fill.





High speed per