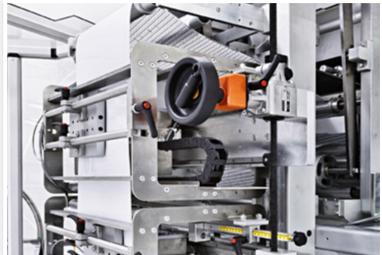

#### MACHINE GROUPS

- New product bucket out-feed conveyor compatible with any secondary automation (cartoning blistering weighing machine).
- New open-source software compatible with ERP software (SAP, AS400, Oracle, Diapason, etc...).
- New machine protection structure.

- Solid innovative anti-vibration frame structure.
- All product contact parts in stainless steel AISI 316 certified for food/cosmetic/medical device applications.
- Modem for PLC tele-assistance.
- Filling/Dosing unit for up to 3% accuracy.

- Patented 6 lane variable micrometric pre-set cut group.
- Heat transfer printing system for full size pouch print.
- Whole machine operations driven by 7 multiple Bosch brushless motors
- Various change sets available for up to 30 ml fill.

High speed performance: up to 240 sachets/min.

#### MACHINE FEATURES

- ✓ The only one hand opening/ dispensing worldwide patented pouch machine.
- ✓ High speed performance: up to 240 sachets/min.
- √ 45 min. time for a complete change set operation.
- ✓ Top and bottom film automatically driven towards cutting/filling/ printing and towards final pouch die-cutting in only 3 meter machine footprint.
- ✓ Machine can print full size bottom side pouch through its heat transfer printing unit.
- ✓ Any laminated film can be handled for proper product shelf-life.
- ✓ One operator can supervise up to 2 machines.
- Very low maintenance cost because of very few mechanical non-standard parts.