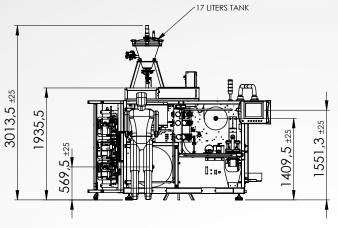

#### TECHNICAL DATA SHEET

| Easysnap machine model:                | STAR Plus                                                                                                                                                                                                 |
|----------------------------------------|-----------------------------------------------------------------------------------------------------------------------------------------------------------------------------------------------------------|
| Production capacity:                   | Up to 240 sachets/minute (on 6 lanes)                                                                                                                                                                     |
| Installed power:                       | 28 kWh (peak)                                                                                                                                                                                             |
| Air consumption:                       | 600 NI/min                                                                                                                                                                                                |
| Changeover size time:                  | 45 minutes                                                                                                                                                                                                |
| Machine weight:                        | 2.800 kg                                                                                                                                                                                                  |
| Max film reels dimensions and weights: | Rigid film on left reel diam.700mm. (max 100kg) Flexible film on right reel diam. 400mm. (max 100kg)                                                                                                      |
| Machine color:                         | RAL 9007 other RAL colors upon request                                                                                                                                                                    |
| Electricals:                           | 400 V - 3 phase + N + Ground - 50 Hz / IP55                                                                                                                                                               |
| HMI:                                   | B&R 15" touch screen                                                                                                                                                                                      |
| Patent Numbers:                        | WO 2008/038074 - PCT IB2007001285; WO 2009/040629 - PCT IB20080002474; EP2076451B1; EP 2205505B; EP2628691B1; BO 2012A0000080; TO2014A000007; BO2014A000249; BO2014A000230; BO2014A000231; BO2014A000232. |