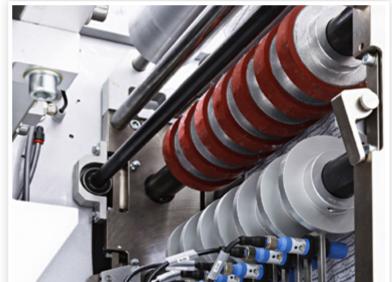

#### MACHINE GROUPS

- New product bucket out-feed conveyor compatible with any secondary automation (cartoning blistering weighing machine).
- New open-source software compatible with ERP software (SAP, AS400, Oracle, Diapason, etc...).
- New machine protection structure.

- Solid innovative anti-vibration frame structure.
- All product contact parts in stainless steel AISI 316 certified for food/cosmetic/medical device applications.
- Modem for PLC tele-assistance.
- Filling/Dosing unit for up to 3% accuracy.

- Patented 6 lane variable micrometric pre-set cut group.
- Heat transfer printing system for full size pouch print.
- Whole machine operations driven by 7 multiple Bosch brushless motors
- Various change sets available for up to 30 ml fill.

High speed performance: up to 240 sachets/min.

#### MACHINE FEATURES

- ✓ The only one hand opening/ dispensing worldwide patented pouch machine.
- ✓ High speed performance: up to 240 sachets/min.
- √ 45 min. time for a complete change set operation.
- ✓ Top and bottom film automatically driven towards cutting/filling/ printing and towards final pouch die-cutting in only 3 meter machine footprint.
- ✓ Machine can print full size bottom side pouch through its heat transfer printing unit.
- ✓ Any laminated film can be handled for proper product shelf-life.
- ✓ One operator can supervise up to 2 machines.
- Very low maintenance cost because of very few mechanical non-standard parts.