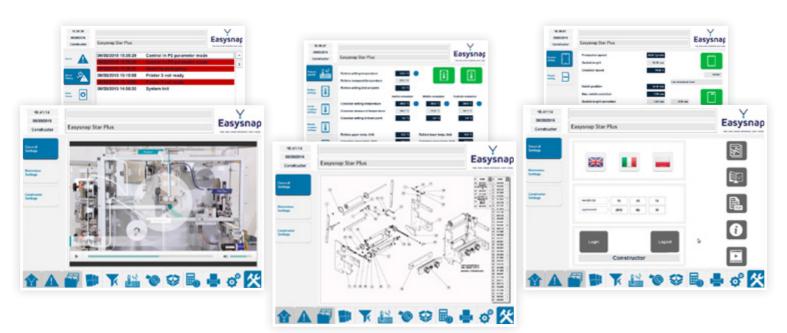

#### **DISPLAY**

New HMI layout for the simply management of all the technical aspects and the settings of the machine, with easy access to catalogs and video tutorial

New open-source software & UX navigation widescreen 15"Touchscreen, compatible with ERP software.