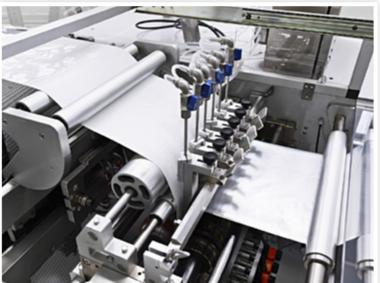

- Solid innovative anti-vibration frame structure.
- All product contact parts in stainless steel AISI 316 certified for food/cosmetic/medical device applications.
- Modem for PLC tele-assistance.
- Filling/Dosing unit for up to 3% accuracy.

- Patented 6 lane variable micrometric pre-set cut group.
- Heat transfer printing system for full size pouch print.
- Whole machine operations driven by 7 multiple Bosch brushless motors
- Various change sets available for up to 30 ml fill.