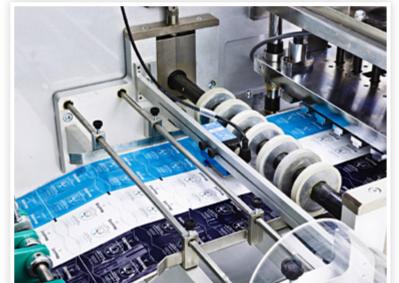

- Patented 6 lane variable micrometric pre-set cut group.
- Heat transfer printing system for full size pouch print.
- Whole machine operations driven by 7 multiple Bosch brushless motors
- Various change sets available for up to 30 ml fill.

#### MACHINE FEATURES

- ✓ The only one hand opening/ dispensing worldwide patented pouch machine.
- ✓ High speed performance: up to 240 sachets/min.
- √ 45 min. time for a complete change set operation.
- ✓ Top and bottom film automatically driven towards cutting/filling/ printing and towards final pouch die-cutting in only 3 meter machine footprint.
- ✓ Machine can print full size bottom side pouch through its heat transfer printing unit.
- ✓ Any laminated film can be handled for proper product shelf-life.
- ✓ One operator can supervise up to 2 machines.
- Very low maintenance cost because of very few mechanical non-standard parts.