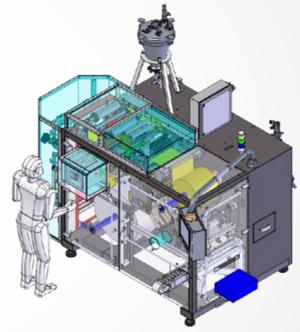

# STAR

P L U S

#### MACHINE GROUPS

- New product bucket out-feed conveyor compatible with any secondary automation (cartoning blistering weighing machine).
- New open-source software compatible with ERP software (SAP, AS400, Oracle, Diapason, etc...).
- New machine protection structure.

- Solid innovative anti-vibration frame structure.
- All product contact parts in stainless steel AISI 316 certified for food/cosmetic/medical device applications.
- Modem for PLC tele-assistance.
- Filling/Dosing unit for up to 3% accuracy.

- Patented 6 lane variable micrometric pre-set cut group.
- Heat transfer printing system for full size pouch print.
- Whole machine operations driven by 7 multiple Bosch brushless motors
- Various change sets available for up to 30 ml fill.

High speed performance: up to 240 sachets/min.

#### MACHINE FEATURES

- ✓ The only one hand opening/ dispensing worldwide patented pouch machine.
- ✓ High speed performance: up to 240 sachets/min.
- √ 45 min. time for a complete change set operation.
- ✓ Top and bottom film automatically driven towards cutting/filling/ printing and towards final pouch die-cutting in only 3 meter machine footprint.
- ✓ Machine can print full size bottom side pouch through its heat transfer printing unit.
- ✓ Any laminated film can be handled for proper product shelf-life.
- ✓ One operator can supervise up to 2 machines.
- Very low maintenance cost because of very few mechanical non-standard parts.