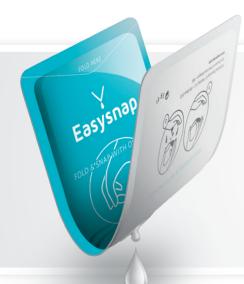

# **FASYSNAP OPFNING** TRADEMARK

Easysnap is an opportunity to distinguish your brands and products thanks to a worldwide patented opening technology. Strengthen the uniqueness of your pack by marking it with the Easysnap Opening Trademark. It certifies that your pack benefits of the only one hand opening technology and explains how it works.