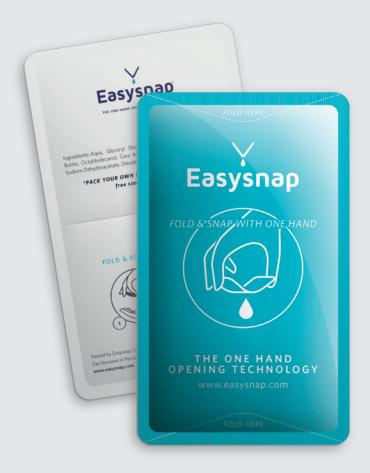

# CUSTOMIZE YOUR DESIGN & LAYOUT

Personalize front & back with your brand image and your communication.

Select the most appropriate volume for your product category among our range of standard sizes, from 0,1 to 30 ml.

The innovative packaging design of an Easysnap means great opportunity for your marketing strategy or for new product development. It is completely printable and customizable in size (dimensions & volume) and shape.