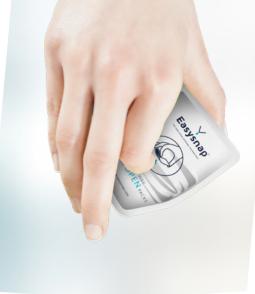

# CUSTOMIZABLE DESIGN & LAYOUT TO FIT YOUR NEEDS

Personalize front & back with print resolution

Select the most appropriate volume from 0,1 to 30 ml.

Choose between standard or paper-based laminates

The innovative packaging design of an Easysnap® and Papersnap® means great opportunity for your **marketing strategy** or for **new product development**. It is completely printable and customizable in size (dimensions & volume).