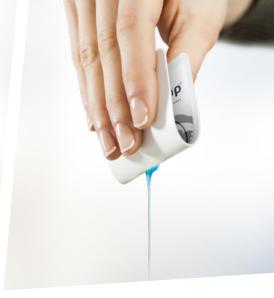

# CUSTOMIZABLE DESIGN & LAYOUT TO FIT YOUR NEEDS

Personalize front & back with print resolution

Select the most appropriate volume from 0,1 to 30 ml.

Choose between standard or paper-based laminates

The innovative packaging design of an Easysnap® and Papersnap® means great opportunity for your **marketing strategy** or for **new product development**. It is completely printable and customizable in size (dimensions & volume).