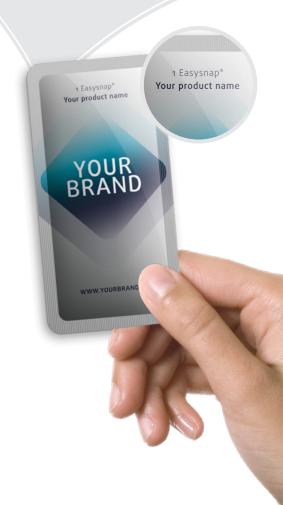

# CUSTOMIZABLE DESIGN & LAYOUT TO FIT YOUR NEEDS

Personalize front & back with print resolution

Select the most appropriate volume from 0,1 to 30 ml.

Choose between standard or paper-based laminates

The innovative packaging design of an Easysnap® and Papersnap® means great opportunity for your **marketing strategy** or for **new product development**. It is completely printable and customizable in size (dimensions & volume).