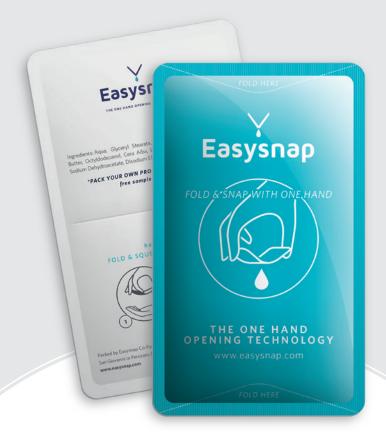

# CUSTOMIZABLE DESIGN & LAYOUT TO FIT YOUR NEEDS

Personalize front & back with print resolution

Select the most appropriate volume from 0,1 to 30 ml.

Choose between standard or paper-based laminates

The innovative packaging design of an Easysnap® and Papersnap® means great opportunity for your **marketing strategy** or for **new product development**. It is completely printable and customizable in size (dimensions & volume).