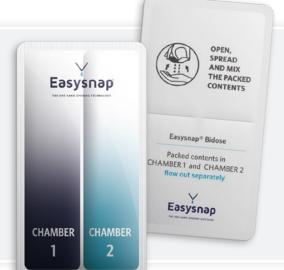

# PREMIUM DESIGN

Easysnap Bidose is an Easysnap® with dual chamber and dual notch. Keep two formulas separated in one Easysnap®. Packed contents flow out separately.