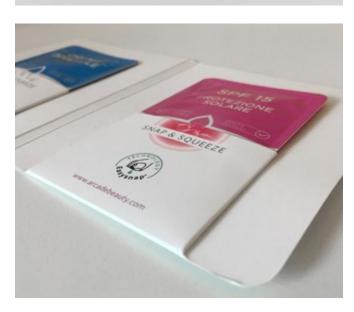

#### TECHNICAL SPECIFICATIONS

Coloured PVC +
Trasparent PVC
Print 2/0 Colors
Open/Close Slider

Custom color for PVC and Slider

#### DIMENSIONS

17x12 mm Open by long side

#### EASYSNAP

from 1 ...

50x40

55x70

60x100

Ideas & Solutions

Ideas & Solutions