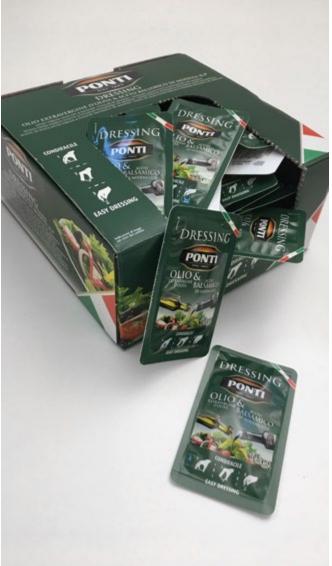

#### TECHNICAL SPECIFICATIONS

Coated Corrugated Board Print Offset 4 colors Scatola automontante

> Corrugated Board Print 2 Colors

#### **DIMENSIONS**

19 x 9 x 19 cm

#### EASYSNAP

50-120

any size

Ideas & Solutions

Ideas & Solutions

Ideas & Solutions

Ideas & Solutions

Ideas & Solutions