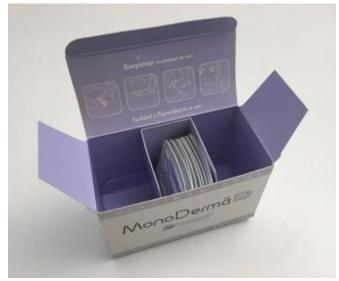

#### TECHNICAL SPECIFICATIONS

Cardboard 280 gr opaco Print 4/0 colors

Internal separations (only for 30 pcs option)

#### DIMENSIONS

10 pz. - 53x43x73 30 pz. - 53x73x120

> 10 pz. - 63x43x103 30 pz. - 63x103x120

#### EASYSNAP

10 55x70 30 60x100

Ideas & Solutions

Ideas & Solutions