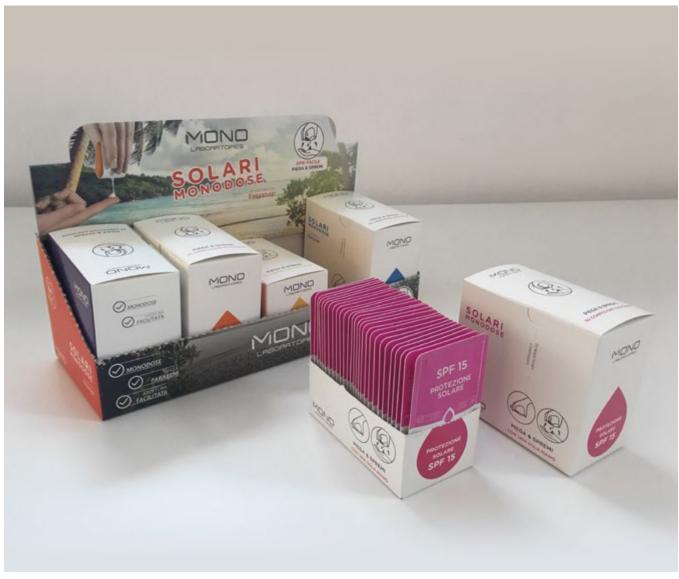

#### TECHNICAL SPECIFICATIONS **DIMENSIONS** EASYSNAP 10 50x40 43x55x26 Cardboard 250 gr Print 4/0 colors 60x100 63x103x40 Opening Window Precut Diecut (solo su 60x100) Hanger

Ideas & Solutions

Ideas & Solutions