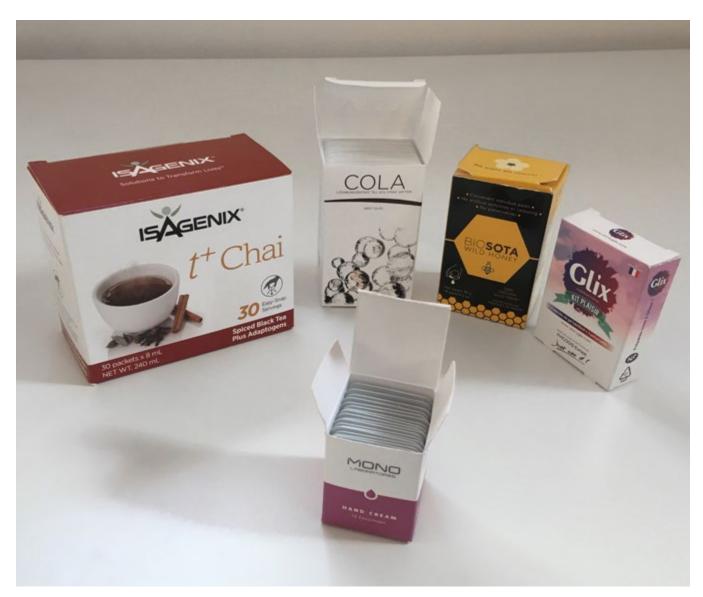

#### TECHNICAL SPECIFICATIONS **DIMENSIONS** EASYSNAP 10 50x40 43x55x26 Cardboard 250 gr Print 4/0 colors 60x100 63x103x40 Opening Window Precut Diecut (solo su 60x100) Hanger

Ideas & Solutions

Ideas & Solutions