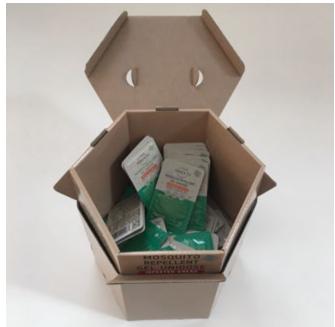

#### TECHNICAL SPECIFICATIONS

Coated Corrugated Board Print Offset 4 colors Scatola automontante

> Corrugated Board Print 2 Colors

#### **DIMENSIONS**

19 x 9 x 19 cm

#### EASYSNAP

50-120

any size

Ideas & Solutions

Ideas & Solutions

Ideas & Solutions

Ideas & Solutions

Ideas & Solutions