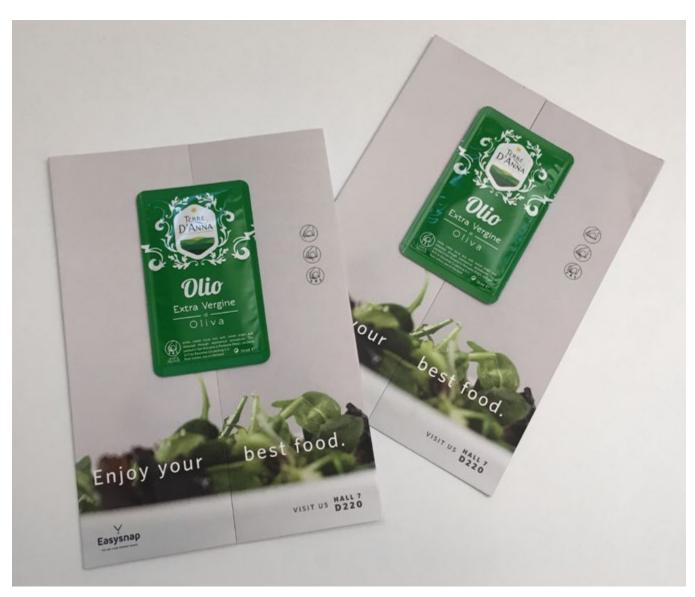

# CARD & FLYER

# TECHNICAL SPECIFICATIONS DIMENSIONS EASYSNAP Coated Matte 300 gr Print 4/4 Colors Card 10x15 mm 1 50x40 55x70 Folding card Final dimensions 15x21 mm 60x100

Ideas & Solutions

Ideas & Solutions

Ideas & Solutions