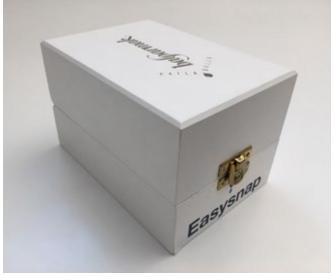

# TECHNICAL SPECIFICATIONS DIMENSIONS EASYSNAP Coated Matte 300 gr Print 4/4 Colors Card 10x15 mm 1 50x40 55x70 Folding card Final dimensions 15x21 mm 60x100

Ideas & Solutions

Ideas & Solutions

Ideas & Solutions