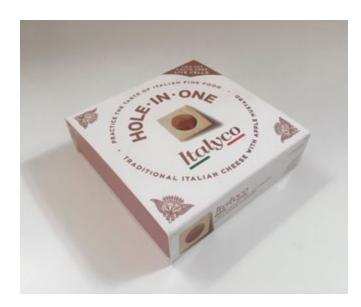

#### TECHNICAL SPECIFICATIONS

Cardboard 280 gr opaco Print 4/0 colors

Internal separations (only for 30 pcs option)

#### DIMENSIONS

10 pz. - 53x43x73 30 pz. - 53x73x120

> 10 pz. - 63x43x103 30 pz. - 63x103x120

#### EASYSNAP

10 55x70 30 60x100

Ideas & Solutions

Ideas & Solutions