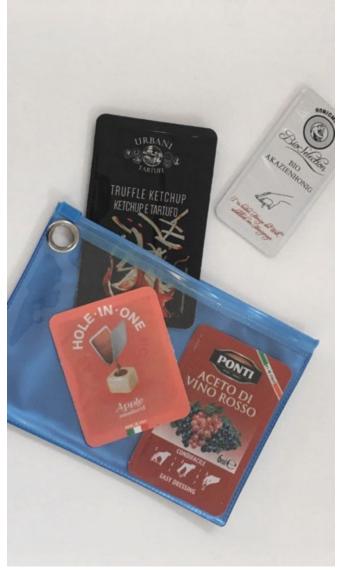

#### TECHNICAL SPECIFICATIONS

Coloured PVC +
Trasparent PVC
Print 2/0 Colors
Open/Close Slider

Custom color for PVC and Slider

#### DIMENSIONS

17x12 mm Open by long side

#### EASYSNAP

from 1 ...

50x40

55x70

60x100

Ideas & Solutions

Ideas & Solutions