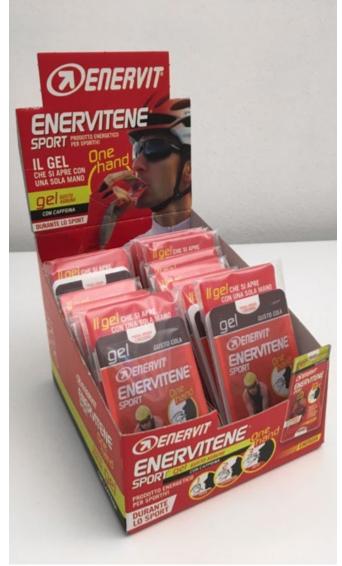

#### TECHNICAL SPECIFICATIONS

Coated Corrugated Board Print Offset 4 colors Scatola automontante

> Corrugated Board Print 2 Colors

#### **DIMENSIONS**

19 x 9 x 19 cm

#### EASYSNAP

50-120

any size

Ideas & Solutions

Ideas & Solutions

Ideas & Solutions

Ideas & Solutions

Ideas & Solutions