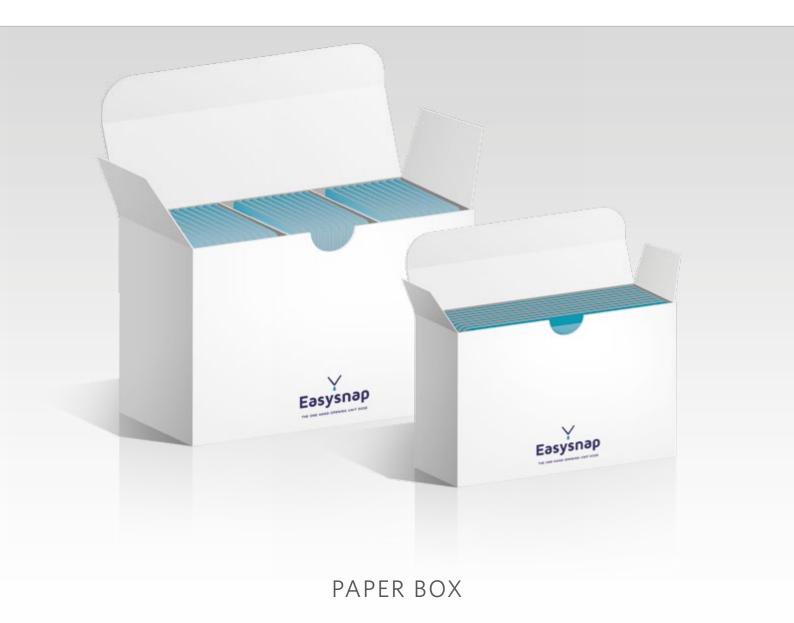

#### TECHNICAL SPECIFICATIONS

Cardboard 280 gr opaco Print 4/0 colors

Internal separations (only for 30 pcs option)

#### DIMENSIONS

10 pz. - 53x43x73 30 pz. - 53x73x120

> 10 pz. - 63x43x103 30 pz. - 63x103x120

#### EASYSNAP

10 55x70 30 60x100

Ideas & Solutions

Ideas & Solutions