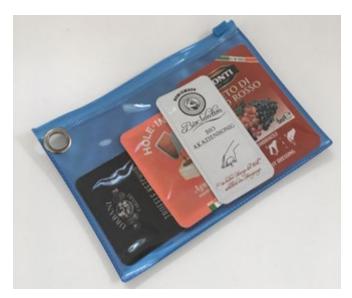

#### TECHNICAL SPECIFICATIONS

Coloured PVC +
Trasparent PVC
Print 2/0 Colors
Open/Close Slider

Custom color for PVC and Slider

#### DIMENSIONS

17x12 mm Open by long side