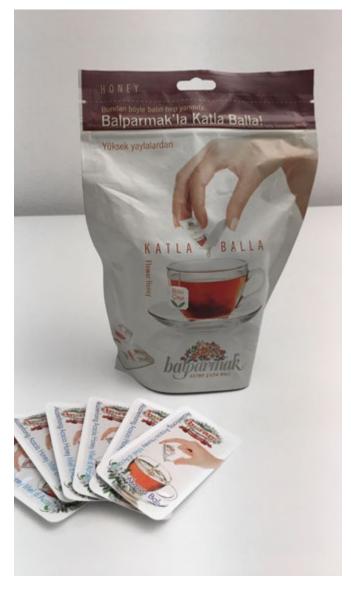

# CARD & FLYER

# TECHNICAL SPECIFICATIONS DIMENSIONS EASYSNAP Coated Matte 300 gr Print 4/4 Colors Card 10x15 mm 1 50x40 55x70 Folding card Final dimensions 15x21 mm 60x100

Ideas & Solutions

Ideas & Solutions

Ideas & Solutions