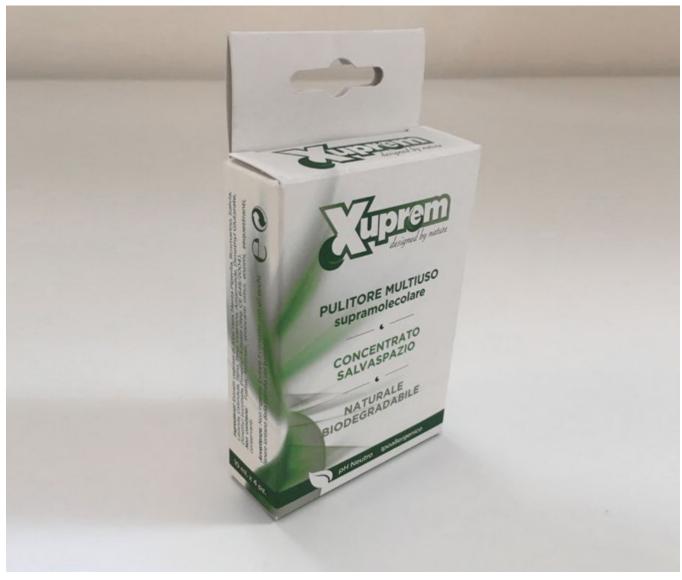

#### TECHNICAL SPECIFICATIONS

Cardboard 280 gr opaco Print 4/0 colors

Internal separations (only for 30 pcs option)

#### DIMENSIONS

10 pz. - 53x43x73 30 pz. - 53x73x120

> 10 pz. - 63x43x103 30 pz. - 63x103x120