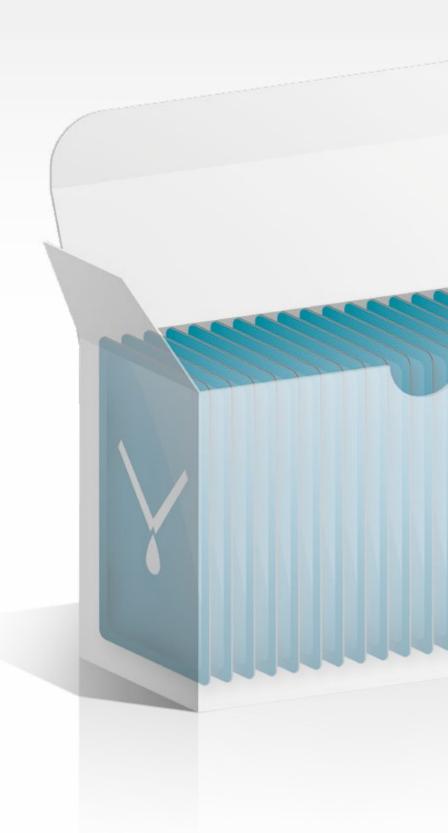

#### TECHNICAL SPECIFICATIONS

Coloured PVC +
Trasparent PVC
Print 2/0 Colors
Open/Close Slider

Custom color for PVC and Slider

#### DIMENSIONS

17x12 mm Open by long side