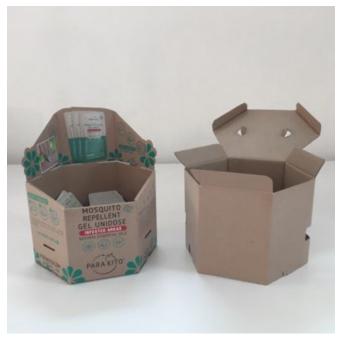

#### TECHNICAL SPECIFICATIONS

Coated Corrugated Board Print Offset 4 colors Scatola automontante

> Corrugated Board Print 2 Colors

#### **DIMENSIONS**

19 x 9 x 19 cm

#### EASYSNAP

50-120

any size

Ideas & Solutions

Ideas & Solutions

Ideas & Solutions

Ideas & Solutions

Ideas & Solutions