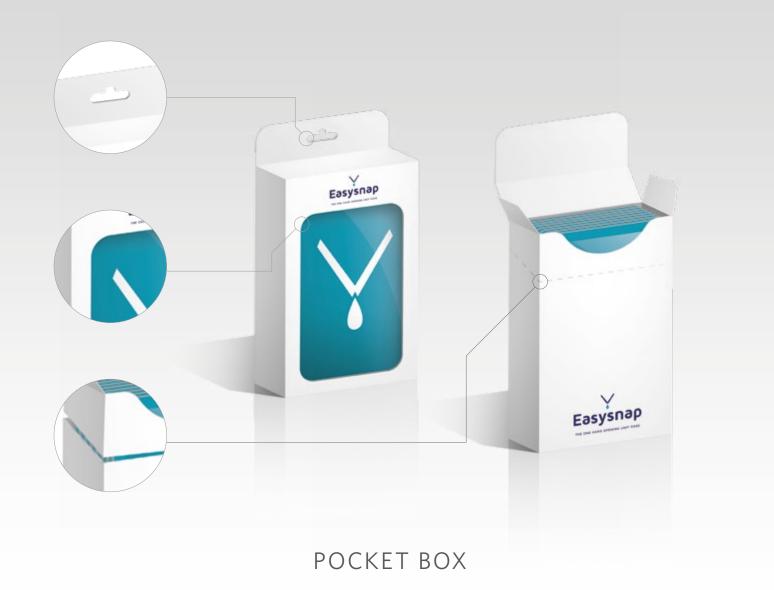

#### TECHNICAL SPECIFICATIONS

Coloured PVC +
Trasparent PVC
Print 2/0 Colors
Open/Close Slider

Custom color for PVC and Slider

#### DIMENSIONS

17x12 mm Open by long side

#### EASYSNAP

from 1 ...

50x40

55x70

60x100

Ideas & Solutions

Ideas & Solutions