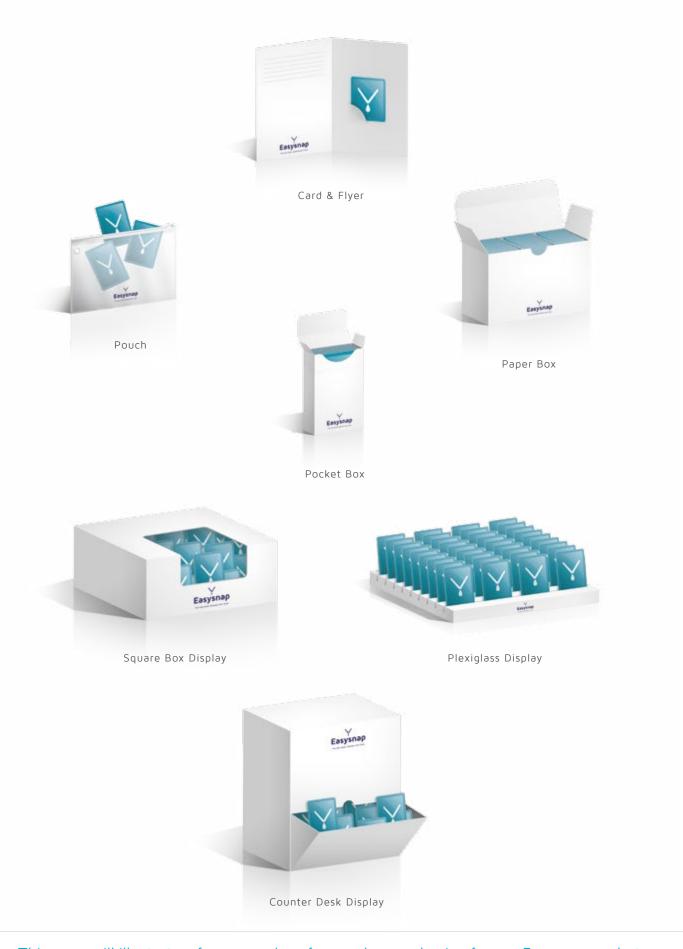

# This page will illustrate a few examples of secondary packaging for our Easysnap sachets.

Each of these examples were created by our customers or designed under our advice. These are arranged depending on the amount of Easysnap unit doses that may be contained in each downstream package. These examples are just design ideas. You can achieve your personal and specific secondary packaging for Easysnap.