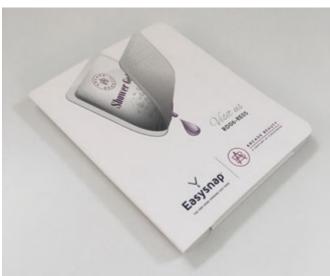

# CARD & FLYER

# TECHNICAL SPECIFICATIONS DIMENSIONS EASYSNAP Coated Matte 300 gr Print 4/4 Colors Card 10x15 mm 1 50x40 55x70 Folding card Final dimensions 15x21 mm 60x100

Ideas & Solutions

Ideas & Solutions

Ideas & Solutions