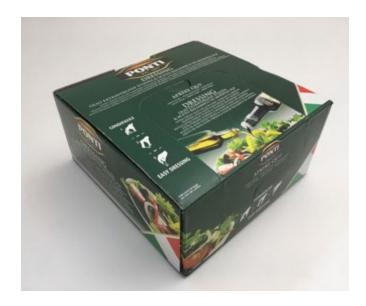

#### TECHNICAL SPECIFICATIONS

Coated Corrugated Board Print Offset 4 colors Scatola automontante

> Corrugated Board Print 2 Colors

#### **DIMENSIONS**

19 x 9 x 19 cm

#### EASYSNAP

50-120

any size

Ideas & Solutions

Ideas & Solutions

Ideas & Solutions

Ideas & Solutions

Ideas & Solutions