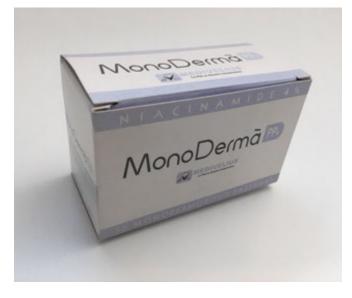

#### TECHNICAL SPECIFICATIONS

Cardboard 280 gr opaco Print 4/0 colors

Internal separations (only for 30 pcs option)

#### DIMENSIONS

10 pz. - 53x43x73 30 pz. - 53x73x120

> 10 pz. - 63x43x103 30 pz. - 63x103x120

#### EASYSNAP

10 55x70 30 60x100

Ideas & Solutions

Ideas & Solutions