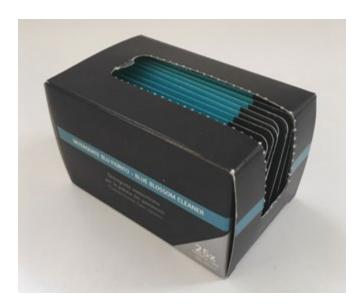

#### TECHNICAL SPECIFICATIONS **DIMENSIONS** EASYSNAP 10 50x40 43x55x26 Cardboard 250 gr Print 4/0 colors 60x100 63x103x40 Opening Window Precut Diecut (solo su 60x100) Hanger

Ideas & Solutions

Ideas & Solutions