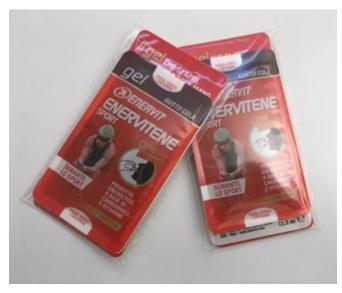

#### TECHNICAL SPECIFICATIONS

Coloured PVC +
Trasparent PVC
Print 2/0 Colors
Open/Close Slider

Custom color for PVC and Slider

#### DIMENSIONS

17x12 mm Open by long side

#### EASYSNAP

from 1 ...

50x40

55x70

60x100

Ideas & Solutions

Ideas & Solutions