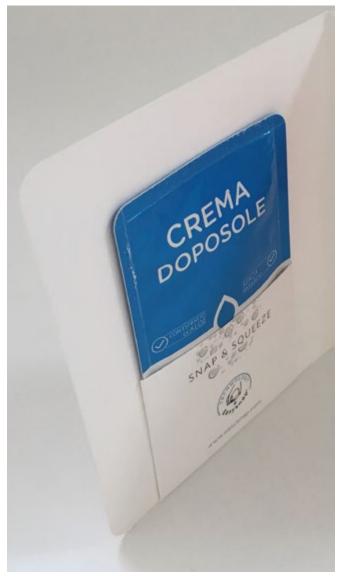

#### TECHNICAL SPECIFICATIONS

Coloured PVC +
Trasparent PVC
Print 2/0 Colors
Open/Close Slider

Custom color for PVC and Slider

#### DIMENSIONS

17x12 mm Open by long side

#### EASYSNAP

from 1 ...

50x40

55x70

60x100

Ideas & Solutions

Ideas & Solutions