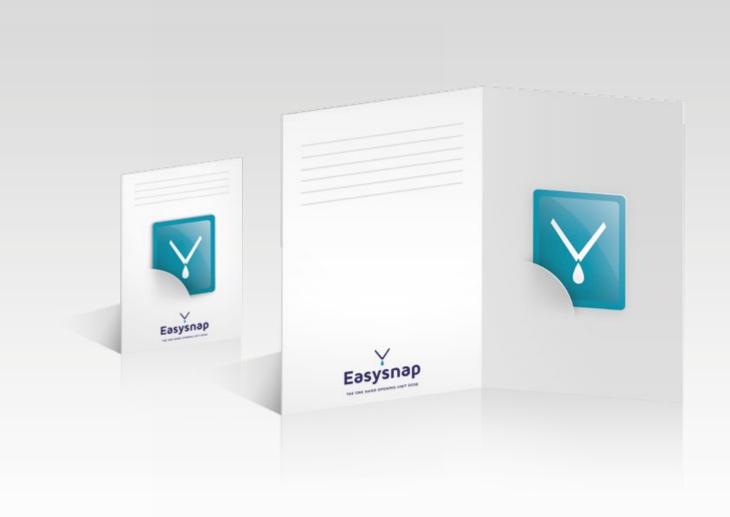

# CARD & FLYER

# TECHNICAL SPECIFICATIONS DIMENSIONS EASYSNAP Coated Matte 300 gr Print 4/4 Colors Card 10x15 mm 1 50x40 55x70 Folding card Final dimensions 15x21 mm 60x100

Ideas & Solutions

Ideas & Solutions

Ideas & Solutions