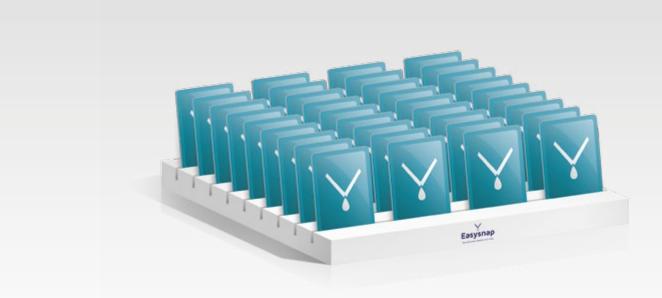

# PLEXIGLASS DISPLAY

| TECHNICAL SPECIFICATIONS | DIMENSIONS | EASYSNAP |          |
|--------------------------|------------|----------|----------|
| Plexiglas                | 20x20 cm   | > 30     | any size |
|                          |            | > 50     |          |
| White Forex              | 20x40 cm   |          |          |