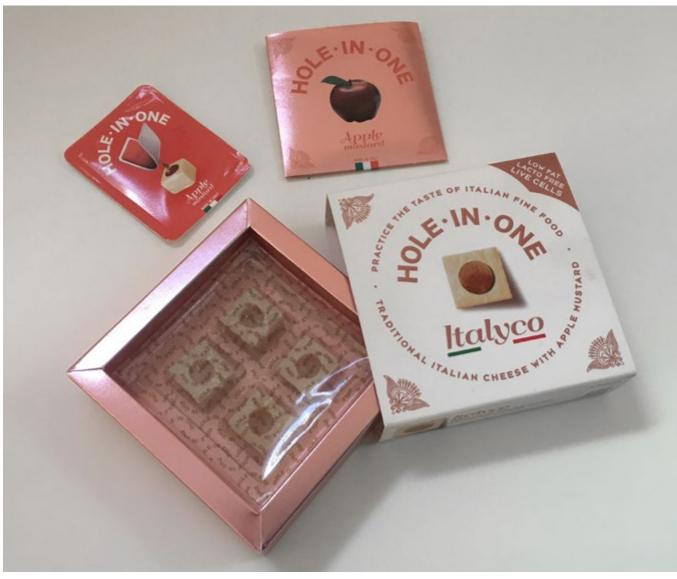

# CARD & FLYER

# TECHNICAL SPECIFICATIONS DIMENSIONS EASYSNAP Coated Matte 300 gr Print 4/4 Colors Card 10x15 mm 1 50x40 55x70 Folding card Final dimensions 15x21 mm 60x100

Ideas & Solutions

Ideas & Solutions

Ideas & Solutions