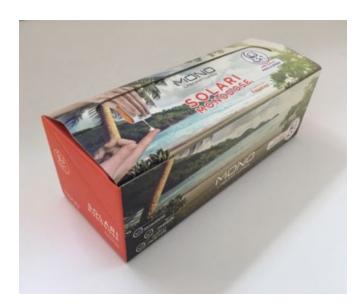

#### TECHNICAL SPECIFICATIONS

Coated Corrugated Board Print Offset 4 colors Scatola automontante

> Corrugated Board Print 2 Colors

#### **DIMENSIONS**

19 x 9 x 19 cm

#### EASYSNAP

50-120

any size

Ideas & Solutions

Ideas & Solutions

Ideas & Solutions

Ideas & Solutions

Ideas & Solutions