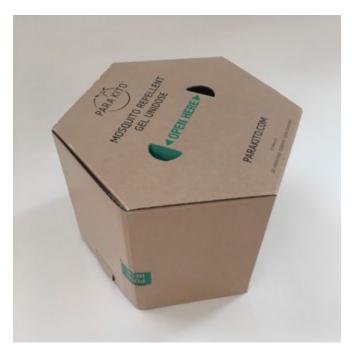

#### TECHNICAL SPECIFICATIONS

Coated Corrugated Board Print Offset 4 colors Scatola automontante

> Corrugated Board Print 2 Colors

#### **DIMENSIONS**

19 x 9 x 19 cm

#### EASYSNAP

50-120

any size

Ideas & Solutions

Ideas & Solutions

Ideas & Solutions

Ideas & Solutions

Ideas & Solutions