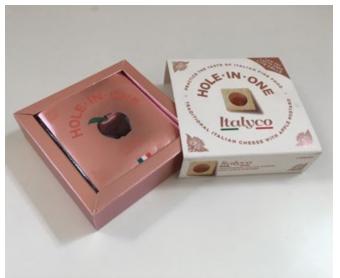

#### TECHNICAL SPECIFICATIONS **DIMENSIONS** EASYSNAP 10 50x40 43x55x26 Cardboard 250 gr Print 4/0 colors 60x100 63x103x40 Opening Window Precut Diecut (solo su 60x100) Hanger

Ideas & Solutions

Ideas & Solutions