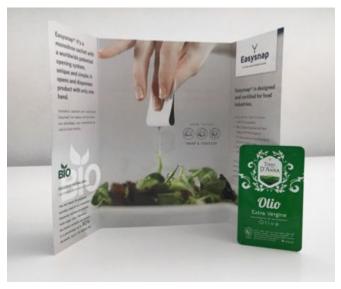

# CARD & FLYER

# TECHNICAL SPECIFICATIONS DIMENSIONS EASYSNAP Coated Matte 300 gr Print 4/4 Colors Card 10x15 mm 1 50x40 55x70 Folding card Final dimensions 15x21 mm 60x100

Ideas & Solutions

Ideas & Solutions

Ideas & Solutions