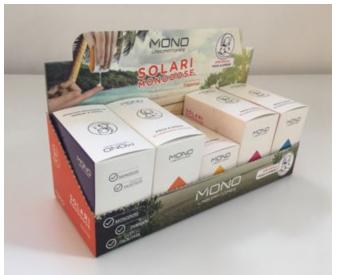

#### TECHNICAL SPECIFICATIONS

Cardboard 280 gr opaco Print 4/0 colors

Internal separations (only for 30 pcs option)

#### DIMENSIONS

10 pz. - 53x43x73 30 pz. - 53x73x120

> 10 pz. - 63x43x103 30 pz. - 63x103x120

#### EASYSNAP

10 55x70 30 60x100

Ideas & Solutions

Ideas & Solutions