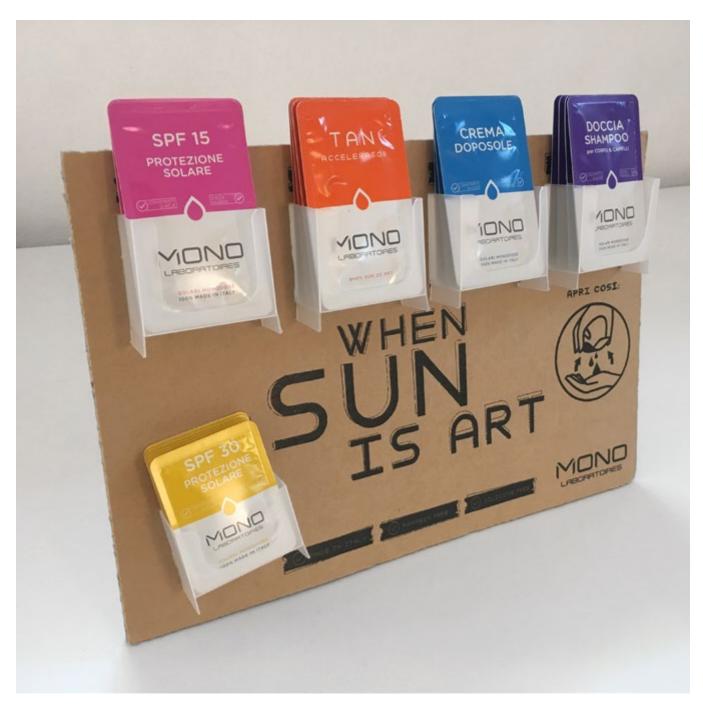

#### TECHNICAL SPECIFICATIONS

Cardboard 280 gr opaco Print 4/0 colors

Internal separations (only for 30 pcs option)

#### DIMENSIONS

10 pz. - 53x43x73 30 pz. - 53x73x120

> 10 pz. - 63x43x103 30 pz. - 63x103x120

#### EASYSNAP

10 55x70 30 60x100

Ideas & Solutions

Ideas & Solutions