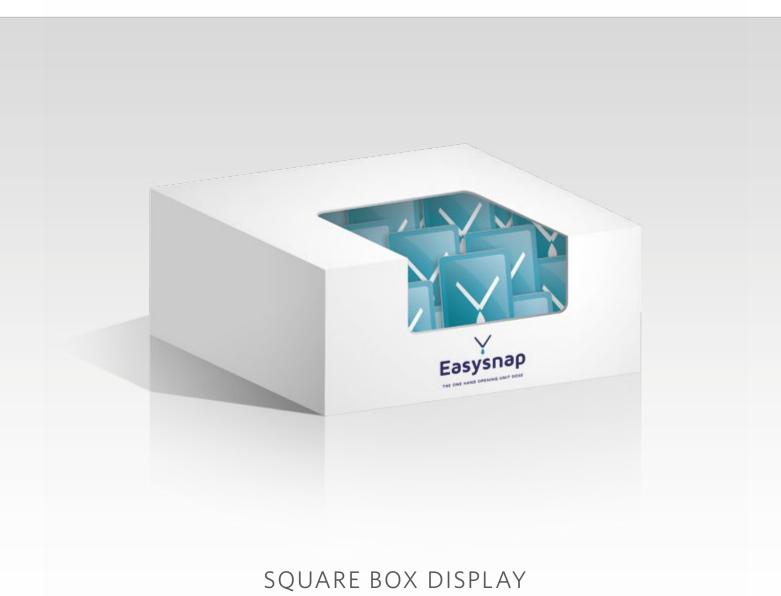

#### TECHNICAL SPECIFICATIONS

Cardboard 280 gr opaco Print 4/0 colors

Internal separations (only for 30 pcs option)

#### DIMENSIONS

10 pz. - 53x43x73 30 pz. - 53x73x120

> 10 pz. - 63x43x103 30 pz. - 63x103x120

#### EASYSNAP

10 55x70 30 60x100

Ideas & Solutions

Ideas & Solutions