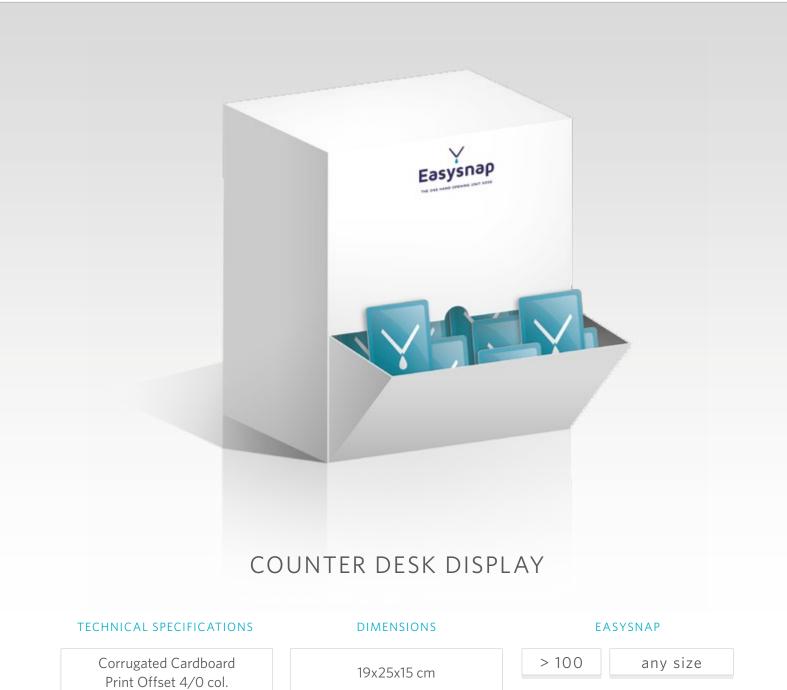

# PLEXIGLASS DISPLAY

| TECHNICAL SPECIFICATIONS | DIMENSIONS | EASYSNAP |          |
|--------------------------|------------|----------|----------|
| Plexiglas                | 20x20 cm   | > 30     | any size |
|                          |            | > 50     |          |
| White Forex              | 20x40 cm   |          |          |