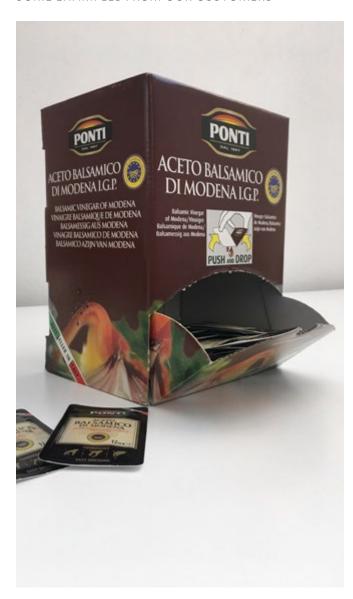

#### TECHNICAL SPECIFICATIONS

Coated Corrugated Board Print Offset 4 colors Scatola automontante

> Corrugated Board Print 2 Colors

#### **DIMENSIONS**

19 x 9 x 19 cm

#### EASYSNAP

50-120

any size

Ideas & Solutions

Ideas & Solutions

Ideas & Solutions

Ideas & Solutions

Ideas & Solutions