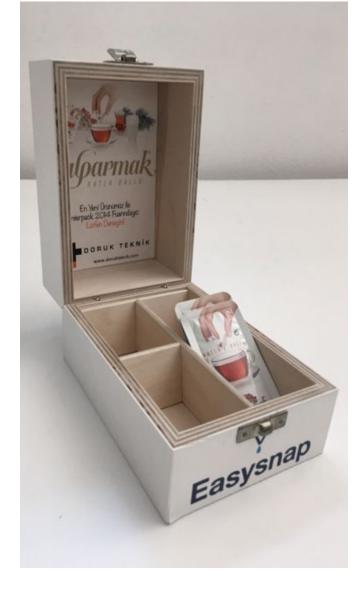

# This page will illustrate a few examples of secondary packaging for our Easysnap sachets.

Each of these examples were created by our customers or designed under our advice. These are arranged depending on the amount of Easysnap unit doses that may be contained in each downstream package. These examples are just design ideas. You can achieve your personal and specific secondary packaging for Easysnap.