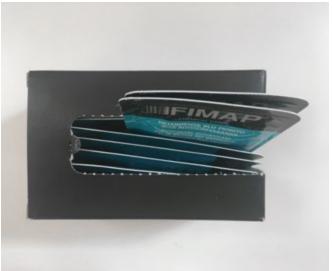

#### TECHNICAL SPECIFICATIONS **DIMENSIONS** EASYSNAP 10 50x40 43x55x26 Cardboard 250 gr Print 4/0 colors 60x100 63x103x40 Opening Window Precut Diecut (solo su 60x100) Hanger

Ideas & Solutions

Ideas & Solutions