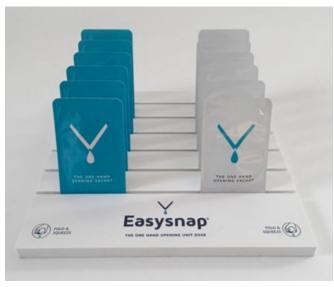

# PLEXIGLASS DISPLAY

| TECHNICAL SPECIFICATIONS | DIMENSIONS | EASYSNAP |          |
|--------------------------|------------|----------|----------|
| Plexiglas                | 20x20 cm   | > 30     | any size |
|                          |            | > 50     |          |
| White Forex              | 20x40 cm   |          |          |

Ideas & Solutions

Ideas & Solutions