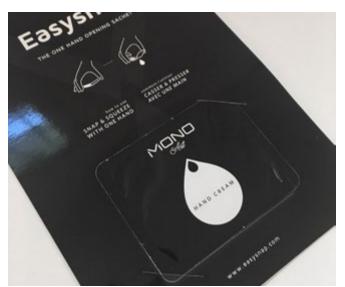

# CARD & FLYER

# TECHNICAL SPECIFICATIONS DIMENSIONS EASYSNAP Coated Matte 300 gr Print 4/4 Colors Card 10x15 mm 1 50x40 55x70 Folding card Final dimensions 15x21 mm 60x100

Ideas & Solutions

Ideas & Solutions

Ideas & Solutions