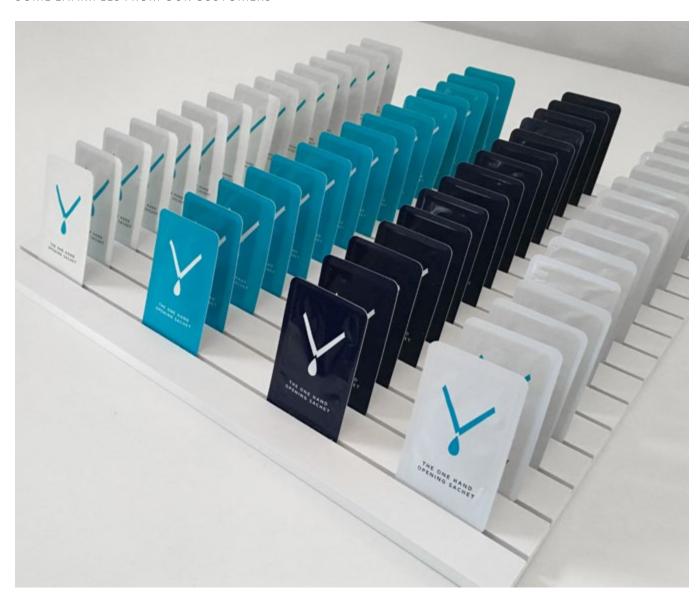

# PLEXIGLASS DISPLAY

| TECHNICAL SPECIFICATIONS | DIMENSIONS | EASYSNAP |          |
|--------------------------|------------|----------|----------|
| Plexiglas                | 20x20 cm   | > 30     | any size |
|                          |            | > 50     |          |
| White Forex              | 20x40 cm   |          |          |